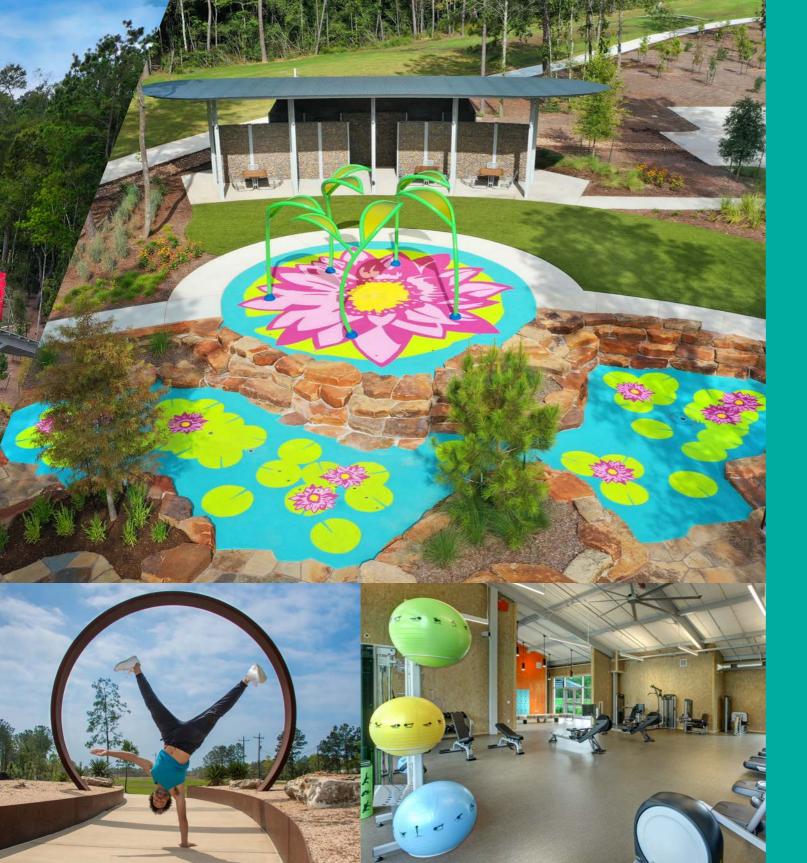

#### Dapple Park®

Named for the playful spots of sunlight that dance under the canopy of our towering trees, Dapple Park is the heart of ARTAVIA.

5-Acre Lake Boardwalk **Event Lawn Gathering Spaces On-site Community Cafe** 24/7 FitCenter **ARTscapes Trail System Discovery Ponds** Nature Exploration Zone **Picnic Areas** Rain Garden Playground Splash Pad with Discovery Ponds Paddle Boats Food Truck Area Yard Games Courtyard Outdoor Fitness Station