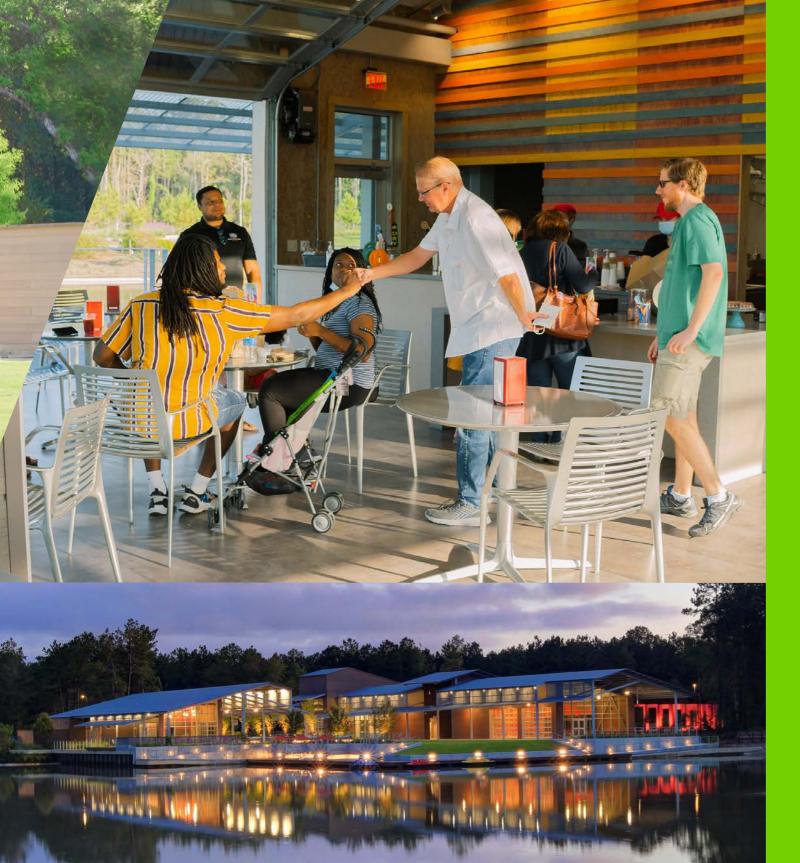

SCAN TO VIEW PAST EVENTS!

Hungry for a bite to eat? At ARTAVIA there's no need to leave the neighborhood with our lakeside community café located at Dapple Park.<sup>®</sup> The Palate Café is the perfect place to meet and mingle with neighbors, enjoy delicious food, and a refreshing drink or cup of coffee – all with a beautiful, open-air view of the lake!