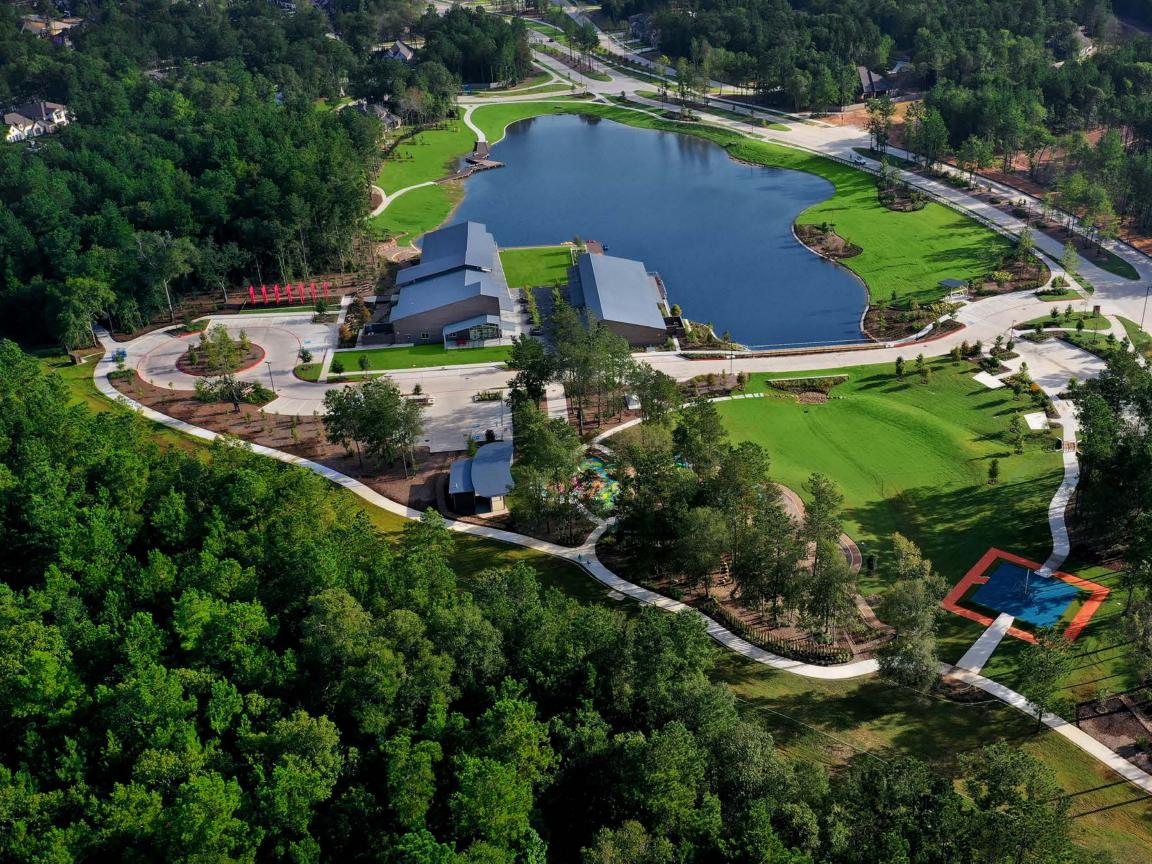

#### Dapple Park®

Named for the playful spots of sunlight that dance under the canopy of our towering trees, Dapple Park is the heart of ARTAVIA.

5-Acre Lake Boardwalk **Event Lawn Gathering Spaces On-site Community Cafe** 24/7 FitCenter **ARTscapes Trail System Discovery Ponds** Nature Exploration Zone **Picnic Areas** Rain Garden Playground Splash Pad with Discovery Ponds Paddle Boats Food Truck Area Yard Games Courtyard Outdoor Fitness Station

SCAN TO VIEW PAST EVENTS!

Hungry for a bite to eat? At ARTAVIA there's no need to leave the neighborhood with our lakeside community café located at Dapple Park.<sup>®</sup> The Palate Café is the perfect place to meet and mingle with neighbors, enjoy delicious food, and a refreshing drink or cup of coffee – all with a beautiful, open-air view of the lake!