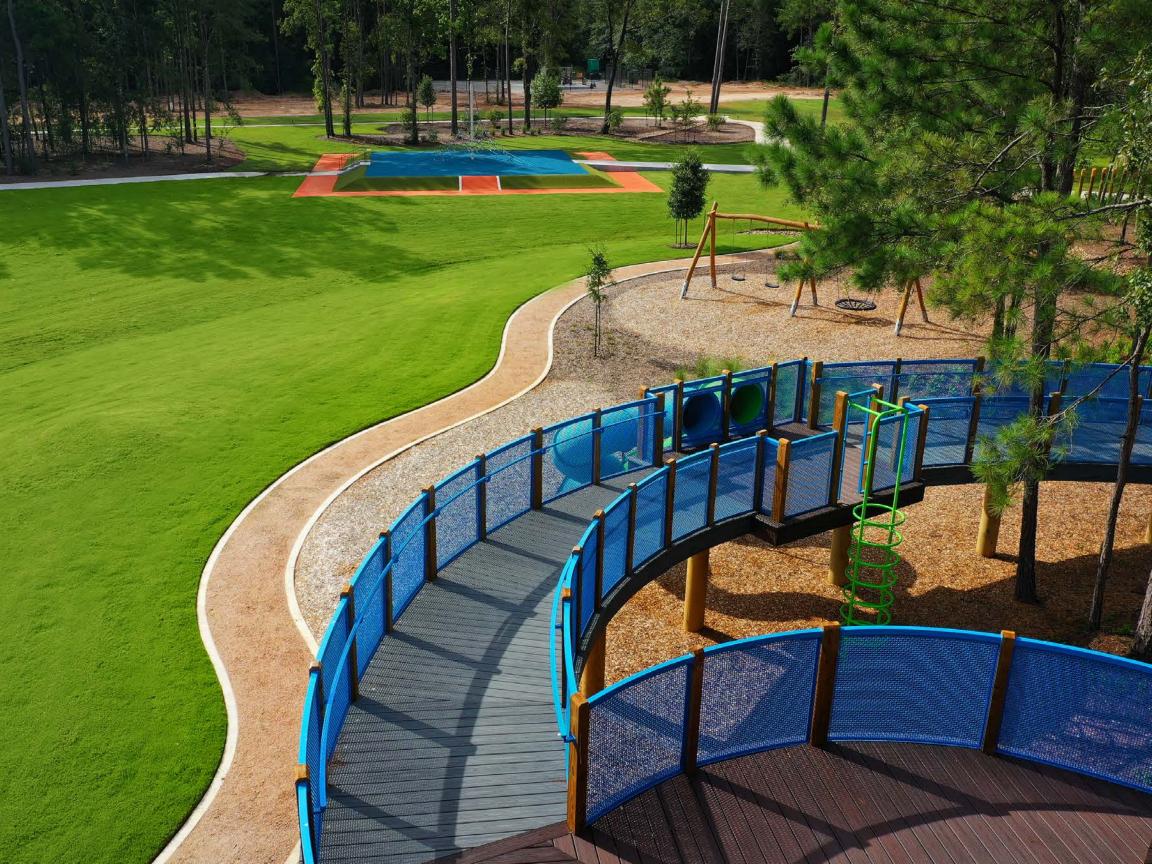

#### Dapple Park®

Named for the playful spots of sunlight that dance under the canopy of our towering trees, Dapple Park is the heart of ARTAVIA.

5-Acre Lake Boardwalk **Event Lawn Gathering Spaces On-site Community Cafe** 24/7 FitCenter **ARTscapes Trail System Discovery Ponds** Nature Exploration Zone **Picnic Areas** Rain Garden Playground Splash Pad with Discovery Ponds Paddle Boats Food Truck Area Yard Games Courtyard Outdoor Fitness Station