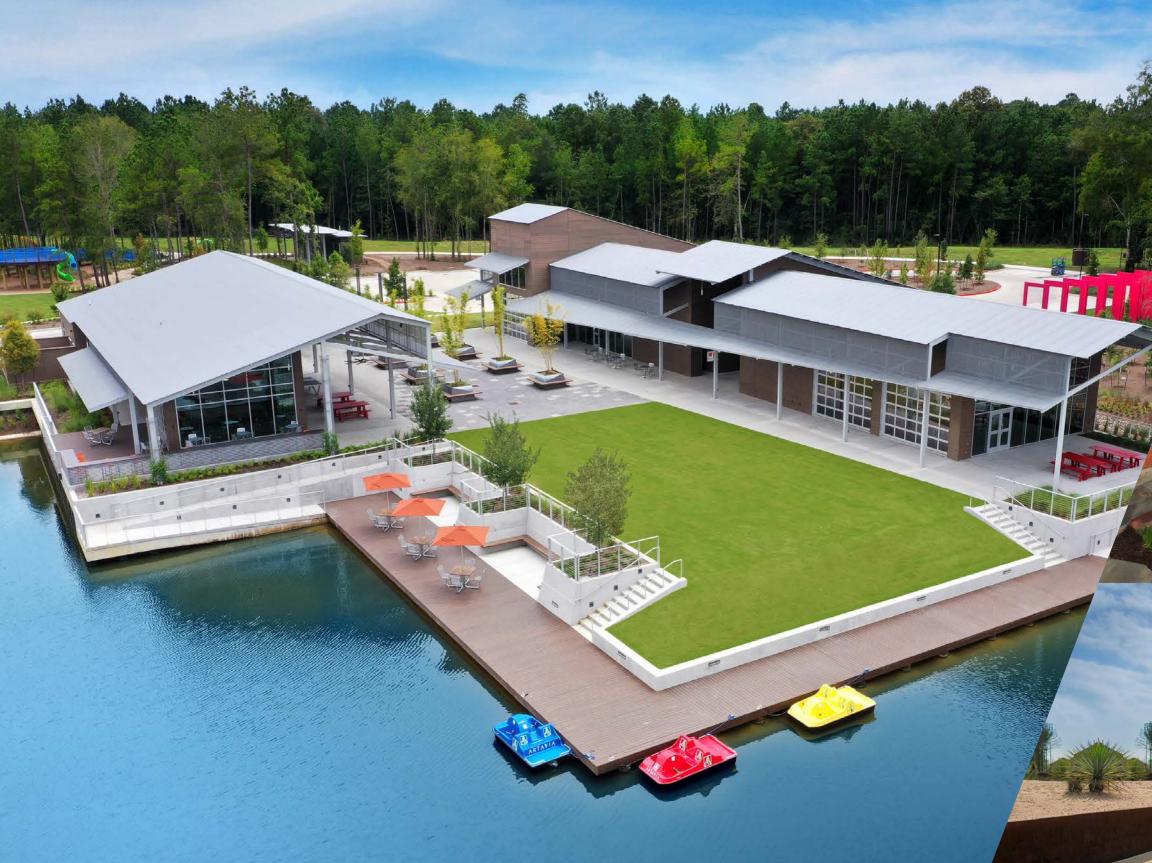

#### Dapple Park®

Named for the playful spots of sunlight that dance under the canopy of our towering trees, Dapple Park is the heart of ARTAVIA.

5-Acre Lake Boardwalk **Event Lawn Gathering Spaces On-site Community Cafe** 24/7 FitCenter **ARTscapes Trail System Discovery Ponds** Nature Exploration Zone **Picnic Areas** Rain Garden Playground Splash Pad with Discovery Ponds Paddle Boats Food Truck Area Yard Games Courtyard Outdoor Fitness Station