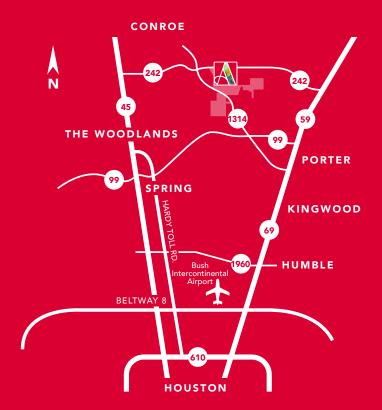

nd each other.

### ARTAVIA® AMENITIES

From meditation and play areas to community gathering spaces, you'll be thrilled by the colorful possibilities that abound just steps from your home

DAPPLE PARK® TRAIL SYSTEM

LIFESTYLE TEAM DISCOVERY PONDS

5-ACRE LAKE NATURE EXPLORATION

& BOARDWALK ZONI

EVENT LAWN PICNIC AREAS

PARTY & MEETING SPACES RAIN GARDEN

YARD GAMES PLAYGROUND

24/7 FITCENTER SPLASH PAD

COURTYARD PALATE CAFÉ



### ARTAVIA SCHOOLS

Students living in ARTAVIA will attend one of the fastest-growing school districts in Texas. With an on-site future Conroe ISD school, the community is poised to accommodate expansion.

## MASTER PLAN

2,800+ Acres ~ Approx. 6,500+ Homes



## SCAN TO SIGN UP FOR COMMUNITY NEWS



## **ARTAVIATX.COM**

DOWNLOAD THE SIMPLY ARTAVIA APP:











## ARTAV

#### BY AIRIA DEVELOPMENT® COMPANY

#### ARTAVIATX.COM

This map of ARTAVIA® represents an artist's conception of proposed development as of March 2024. The information contained in this document is This map of ARTAVIA® represents an artist's conception of proposed development as of March 2024. The information contained in this document is subject to change without notice and should not be construed as a commitment, representation, or warranty by ARTAVIA Development Company, a Texas corporation, and any direct or indirect partner, shareholder, member, officer, director, trustee, agent, or employee or other representative or any affiliated entity, or any director or indirect partner, shareholder, member, officer, director, trustee, agent, or employee thereof ("ADC"). The prese