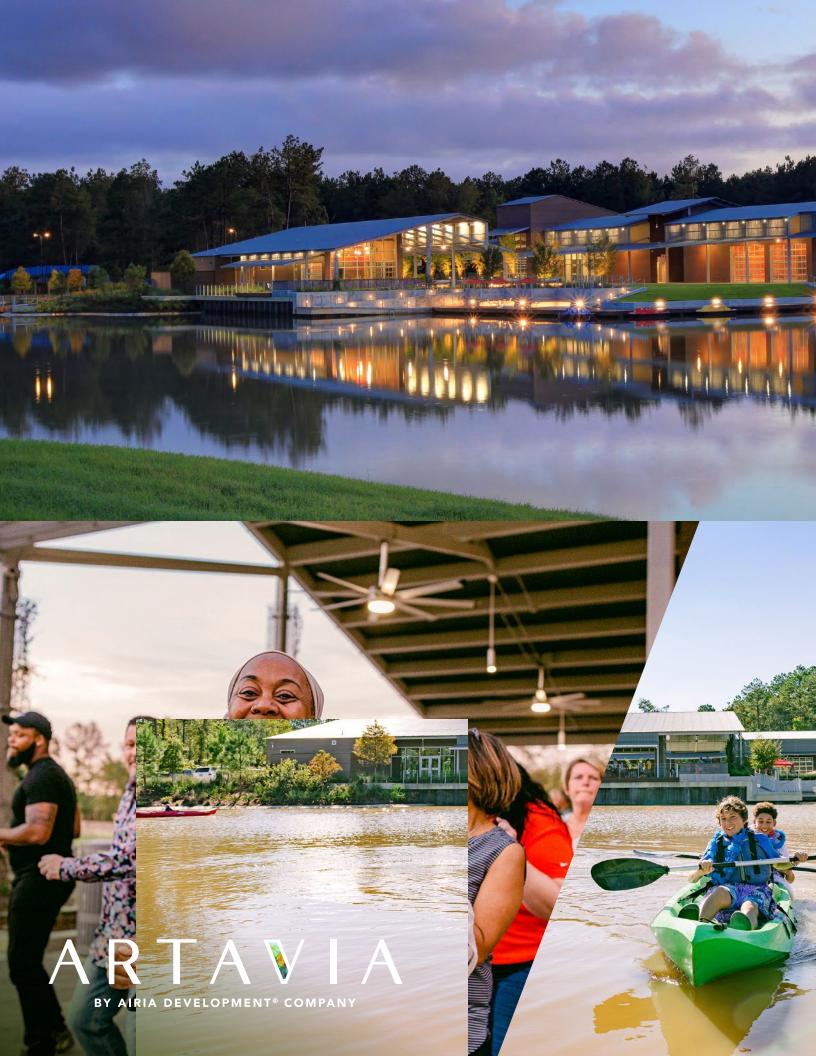

## Welcome Home To ARTAVIA®

An Artful Approach To Master-Planned Living.

2,842-acres in the Montgomery County/ Conroe TX, area North of Houston

The extensive trails throughout ARTAVIA

do more than just connect our neighbors to

our amenities. Around the block is a path to a

new way of living, set amongst lushly landscaped art installations. These ARTscapes

enhance the naturally wooded environment,

spark curiosity and provide residents a unique

experience that brings neighbors closer

to nature – and each other.

### ARTAVIA® AMENITIES

From meditation and play areas to community gathering spaces, you'll be thrilled by the colorful possibilities that abound just steps from your home

DAPPLE PARK® TRAIL SYSTEM

LIFESTYLE TEAM DISCOVERY PONDS

5-ACRE LAKE NATURE EXPLORATION

& BOARDWALK ZONI

EVENT LAWN PICNIC AREAS

PARTY & MEETING SPACES RAIN GARDEN

YARD GAMES PLAYGROUND

24/7 FITCENTER SPLASH PAD

COURTYARD PALATE CAFÉ