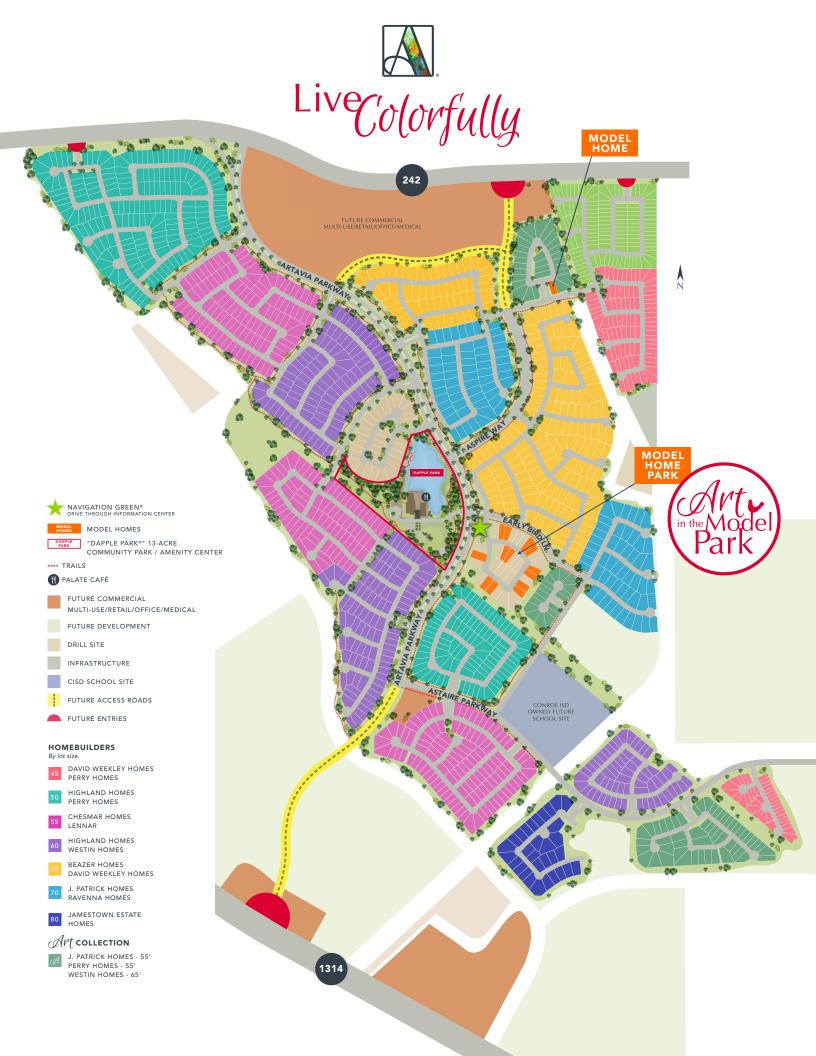

### ARTAVIA® AMENITIES

From meditation and play areas to community gathering spaces, you'll be thrilled by the colorful possibilities that abound just steps from your home

DAPPLE PARK® TRAIL SYSTEM

LIFESTYLE TEAM DISCOVERY PONDS

5-ACRE LAKE NATURE EXPLORATION

& BOARDWALK ZONI

EVENT LAWN PICNIC AREAS

PARTY & MEETING SPACES RAIN GARDEN

YARD GAMES PLAYGROUND

24/7 FITCENTER SPLASH PAD

COURTYARD PALATE CAFÉ

### ARTAVIA SCHOOLS

Students living in ARTAVIA will attend one of the fastest-growing school districts in Texas. With an on-site future Conroe ISD school, the community is poised to accommodate expansion.

## MASTER PLAN

2,800+ Acres ~ Approx. 6,500+ Homes