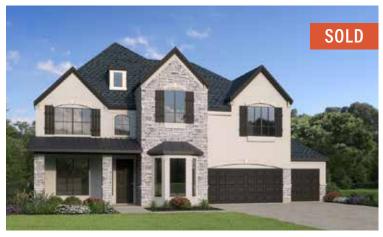

THE RALEIGH | 15415 SUNGLOW HAVEN
Was \$781,286 Now \$699,990 | 3,530 sq. ft.
4 Bed | 3.5 Bath | 3 Car Garage | 1 Story

THE RIO GRANDE | 17409 ORCHID FALLS LANE
Was \$792,716 Now \$734,990 | 3,872 sq. ft.
4 Bed | 3.5 Bath | 3 Car Garage | 2 Story