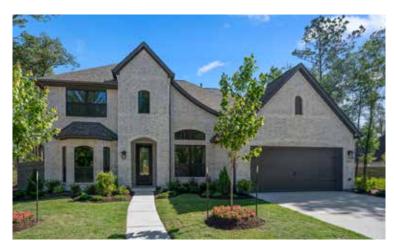

## MOVE-IN READY SHOWCASE HOMES IN ARTAVIA

THE MEADOWLARK | 15619 EARLY BIRD LANE
Was \$792,684 Now \$699,990 | 3,697 sq. ft.
4 Bed | 3.5 Bath | 3 Car Garage | 2 Story

THE FALCON II | 17588 WATERCOLOR WAY
Was \$783,877 Now \$699,990 | 3,967 sq. ft.
5 Bed | 3.5 Bath | 3 Car Garage | 2 Story