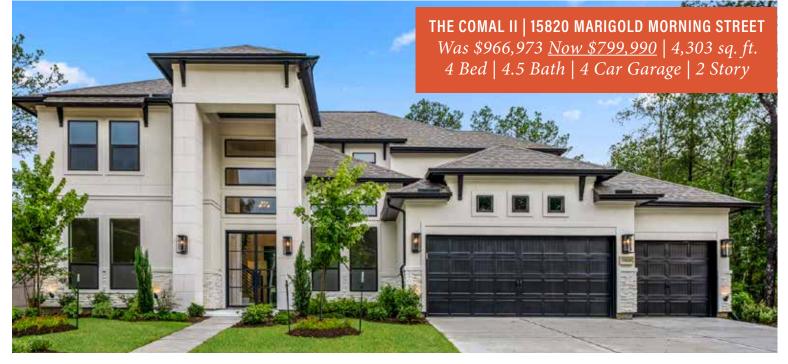

## MOVE-IN READY SHOWCASE HOMES IN ARTAVIA

J. PATRICK

THE RIO GRANDE | 17409 ORCHID FALLS LANE

**THE RALEIGH | 15415 SUNGLOW HAVEN STREET** Was \$781,286 <u>Now \$699,990</u> | 3,530 sq. ft. 4 Bed | 3.5 Bath | 3 Car Garage | 1 Story