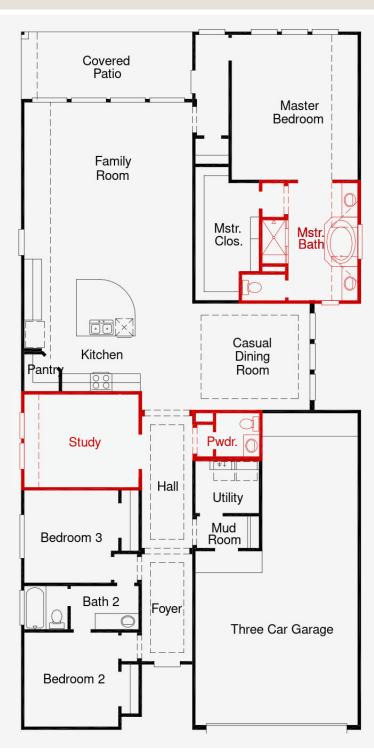

# **COVENTRY** MORGAN (5405)

2,298 SQ. FT. :: 1 FLOOR :: 4 BED :: 2 BATH :: 3 GARAGE

**FIRST FLOOR** 

## **COVENTRYHOMES.COM**

This floor plan insert is a general illustration of the overall room layout and floor plan design. Elevation renderings are an artist's interpretation and some may be shown with optional stone, stucco and or front porches. Some elements shown may not be standard in all communities. Architectural details may vary from the rendering. Additional Elevations may be available, however not all elevations and floor plans may be offered in all communities. Please review the Feature Sheet in the Community of purchase for specific features included in this floor plan design. Ask your Sales Counselor for more details prior to purchase.

#### **FIRST FLOOR**

Optional Master Bath Suite (#0324)
Optional Powder Room (#0430)
Optional Convert Bedroom 4 to Study (#05...