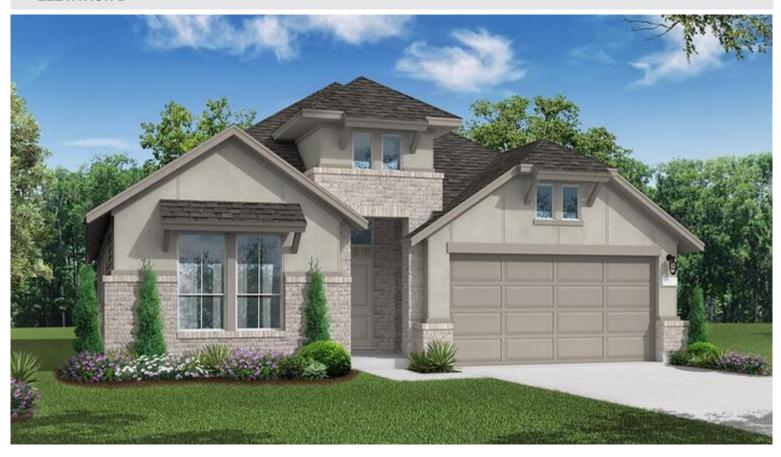

# COVENTRY

MORGAN (5405)

2,298 SQ. FT. :: 1 FLOOR :: 4 BED :: 2 BATH :: 3 GARAGE

**ELEVATION D** 