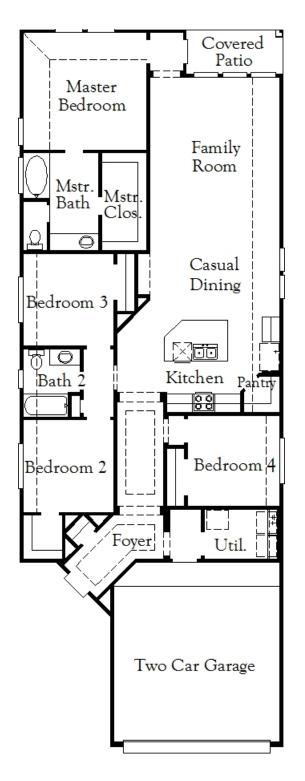

## Design Options

- Additional Bedrooms
- Additional Bathrooms
- Garage Layouts
- Covered Porches
- Specialty Rooms

Visit our website to view the above design options, additional elevations and other modifications that may be available.

Elevation E

Elevation D

Elevation F

This floor plan insert is a general illustration of the overall room layout and floor plan design. Elevation renderings are an artist's interpretation and some may be shown with optional stone, stucco and or front porches. Some elements shown may not be standard in all communities. Architectural details may vary from the rendering. Additional Elevations may be available, however not all elevations and floor plans may be offered in all communities. Please review the Feature Sheet in the Community of purchase for specific features included in this floor plan design. Ask your Sales Counselor for more details prior to purchase.